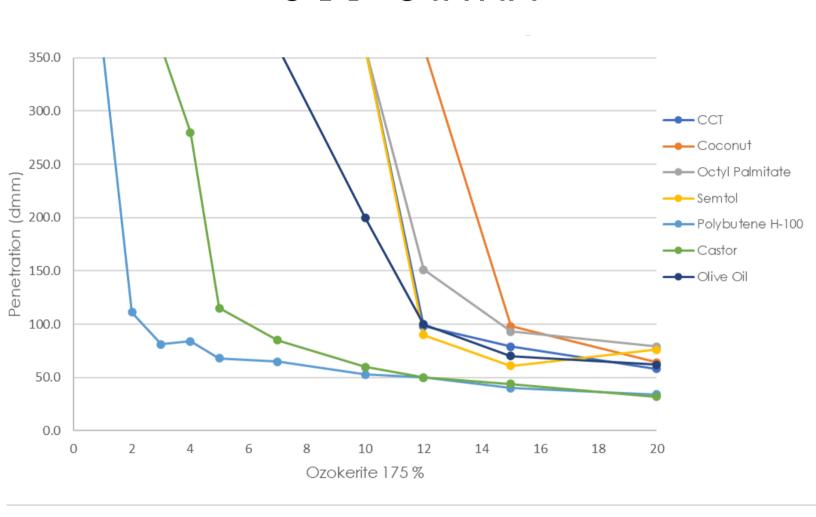

## GEL CHART-

## **Additional Notes:**

Lower penetration readings indicate a harder gel structure, dictated by both ingredient compatibility and wax concentration. These factors also affect the overall melt point. Refer to the charts for guidance. Additional factors or ingredients may impact structure, adjust accordingly.

## **Penetration Guidelines:**

- Stick Structure 15-40 dmm
- Push Up/Hard Pot, Structure 40-70 dmm
- Soft Pot 70-150 dmm
- Ranges of Flowable >150 dmm

1021 Echo Lake Rd., Watertown, CT 06795
Tel: 1-860-945-3333 • info@kosterkeunen.com
www.kosterkeunen.com